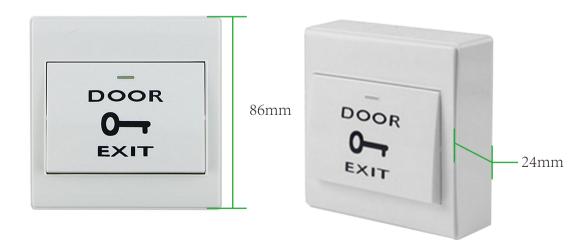

#### Dimensions

#### Specifications

| Dimension          | 86L*86W*24H (mm)                  | Operating Temperature | -10°C ~ 55°C (14°F-131°F) |
|--------------------|-----------------------------------|-----------------------|---------------------------|
| Standard Structure | Plastic                           | Operating Humidity    | 0-95% (non-condensing)    |
| Panel Material     | Plastic Panel, Fireproof Material | Weight                | 0.085kg                   |
| Current            | 3A@36VDC Max                      | Packing Quantity      | 200pcs/ctn                |
| Output Contact     | PM6D(NO/COM)                      | Package Size          | 51*46*24cm                |
| Mechanical Life    | 100,000 tested                    | Gross Weight          | 17kg                      |